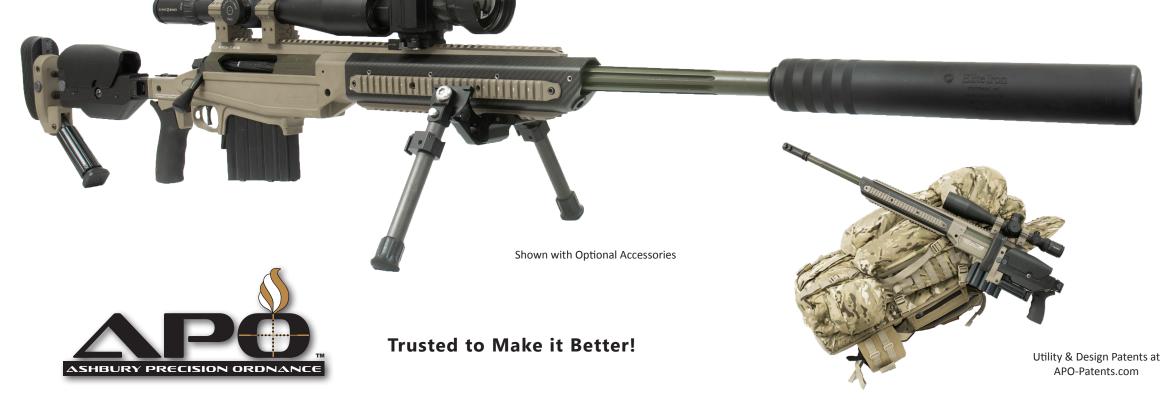

#### ASW-375CT ULR

Asymmetric-Warrior.com

ASYMMETRIC WARRIOR<sup>®</sup> Precision Tactical Rifle System

The Asymmetric Warrior<sup>®</sup> ASW-375CT Precision Tactical Rifle is Ashbury Precision Ordnance's premium, custom crafted, ultra long range, precision rifle. The full featured ASW-375CT is designed to provide users with a rugged, modular and ergonomically adjustable precision rifle designed for years of reliable service under tough field conditions. Chambered for the super magnum .375 Cheytac<sup>®</sup> cartridge, the ASW-375CT provides exceptional accuracy and is capable of precision target engagements to distances exceeding 2km.

Designed for ultra long range precision shooting and dependability in the field, the ASW-375CT provides users with many noteworthy operational features. **The Action**: APO's SABER® VX octagonal stainless steel bolt action receiver is precision CNC manufactured to close tolerances with a one-piece bolt crafted of tool steel, finished with a tough black nitride coating. **The Barrel**: Pinnacle Series 416R stainless steel – ASW fluted contour - match grade, threaded muzzle, and highly efficient muzzle brake suppressor adapter. **The Trigger**: Adjustable two-stage trigger with a reliable light first stage & second stage that breaks crisply at 3 lbs.

**The Patented SABER Chassis:** SABER AVX MOD-1 Carbon Fiber Series modular rifle chassis system. SABER rifle chassis are rugged, reconfigurable, low maintenance, and require no bedding to deliver optimal accuracy. SABER rifle chassis are impervious to foul weather conditions, and hot/cold temperature extremes. **The Ergonomic Shoulder Stock**: Tool-less ergonomically adjustable PBA-H (Push Button Adjustable Hybrid) shoulder stock. The PBA-H provides push button length of pull, vertical recoil pad drop and thumbscrew cheek piece height adjustment - all positive locking and completely tool-less! The PBA-H utilizes a butt hook for non-shooting hand support, and an optional rapidly adjustable 3-position field monopod is available.

The ASW-375CT has a user adjustable hand grip to customize the distance-to-trigger for large and small hands and an interchangeable near vertical 11° grip angle. The ASW-375CT is fitted with an ambidextrous paddle lever magazine catch-release & comes with one seven round magazine.

The ASW-375CT's Quattro Carbon Fiber MOD-1 forend has a unique heat/mirage mitigating design, exclusive "co-bore aligned" accessory rail locations at 3, and 9 o'clock positions and a 6 o'clock rail for bipod attachment. The ASW-375CT also features Ashbury's patented, continuous one-piece unitized MIL-STD 1913 30 MOA monolithic scope rail. The patented monolithic rail provides a secure rifle scope mount, reduces vibration, and increases structural rigidity for long range accuracy, and in-line attachment of clip-on night vision, thermal imager and ULR optical prism devices.

Ergonomic adjustability, modularity, shoot-ability, and low-felt recoil with ½ MOA precision are all hallmarks of the ASW-375CT Precision Tactical Rifle.

| .375 CheyTac® 9.5 x 77mm           .408 ChetTac® 10.36 x 77mm (optional)                                                                                                                                                                                                                                                                                                                                                                                                                                                                                                                                                                                                                                                                                                                                                                                                                                                                                                                                                                                                                                                                                                                                                                                                                                                                                                                                                                                                                                                                                                                                                                                                                                                                                                                                                                                                                                                                                                                                                                                                                             |
|------------------------------------------------------------------------------------------------------------------------------------------------------------------------------------------------------------------------------------------------------------------------------------------------------------------------------------------------------------------------------------------------------------------------------------------------------------------------------------------------------------------------------------------------------------------------------------------------------------------------------------------------------------------------------------------------------------------------------------------------------------------------------------------------------------------------------------------------------------------------------------------------------------------------------------------------------------------------------------------------------------------------------------------------------------------------------------------------------------------------------------------------------------------------------------------------------------------------------------------------------------------------------------------------------------------------------------------------------------------------------------------------------------------------------------------------------------------------------------------------------------------------------------------------------------------------------------------------------------------------------------------------------------------------------------------------------------------------------------------------------------------------------------------------------------------------------------------------------------------------------------------------------------------------------------------------------------------------------------------------------------------------------------------------------------------------------------------------------|
| ACTION<br>SABER VX Magnum Octagonal Receiver, 416R Stainless Steel,<br>Black Nitride Finish (optional left hand)                                                                                                                                                                                                                                                                                                                                                                                                                                                                                                                                                                                                                                                                                                                                                                                                                                                                                                                                                                                                                                                                                                                                                                                                                                                                                                                                                                                                                                                                                                                                                                                                                                                                                                                                                                                                                                                                                                                                                                                     |
| BOLT<br>One-Piece Fluted Two-Lug 4140 Tool Steel, Mini-16 Extractor,<br>Caliber Engraved Bolt, Black Nitride Finish                                                                                                                                                                                                                                                                                                                                                                                                                                                                                                                                                                                                                                                                                                                                                                                                                                                                                                                                                                                                                                                                                                                                                                                                                                                                                                                                                                                                                                                                                                                                                                                                                                                                                                                                                                                                                                                                                                                                                                                  |
| TRIGGER                                                                                                                                                                                                                                                                                                                                                                                                                                                                                                                                                                                                                                                                                                                                                                                                                                                                                                                                                                                                                                                                                                                                                                                                                                                                                                                                                                                                                                                                                                                                                                                                                                                                                                                                                                                                                                                                                                                                                                                                                                                                                              |
| Two-Stage Adjustable with Dual Curved/Straight Trigger (set to $\pm 3$ lbs.)                                                                                                                                                                                                                                                                                                                                                                                                                                                                                                                                                                                                                                                                                                                                                                                                                                                                                                                                                                                                                                                                                                                                                                                                                                                                                                                                                                                                                                                                                                                                                                                                                                                                                                                                                                                                                                                                                                                                                                                                                         |
| <ul> <li>BARREL</li> <li>Pinnacle™ Series 416R Stainless Steel, Fluted Match Grade, Cut Rifling<br/>Hand Lapped - 1:8 Twist - Target Crown 11°, Muzzle Threaded 7/8-24</li> <li>29" ULR Contour (custom lengths available)</li> </ul>                                                                                                                                                                                                                                                                                                                                                                                                                                                                                                                                                                                                                                                                                                                                                                                                                                                                                                                                                                                                                                                                                                                                                                                                                                                                                                                                                                                                                                                                                                                                                                                                                                                                                                                                                                                                                                                                |
| MUZZLE BRAKE<br>Elite Iron Windtalker MBS (alternate options available)                                                                                                                                                                                                                                                                                                                                                                                                                                                                                                                                                                                                                                                                                                                                                                                                                                                                                                                                                                                                                                                                                                                                                                                                                                                                                                                                                                                                                                                                                                                                                                                                                                                                                                                                                                                                                                                                                                                                                                                                                              |
| SOUND SUPPRESSOR (optional)<br>Elite Iron Windtalker                                                                                                                                                                                                                                                                                                                                                                                                                                                                                                                                                                                                                                                                                                                                                                                                                                                                                                                                                                                                                                                                                                                                                                                                                                                                                                                                                                                                                                                                                                                                                                                                                                                                                                                                                                                                                                                                                                                                                                                                                                                 |
| RIFLE CHASSIS - MODULAR           • SABER AVX-A1 Carbon Fiber MOD-1                                                                                                                                                                                                                                                                                                                                                                                                                                                                                                                                                                                                                                                                                                                                                                                                                                                                                                                                                                                                                                                                                                                                                                                                                                                                                                                                                                                                                                                                                                                                                                                                                                                                                                                                                                                                                                                                                                                                                                                                                                  |
| SHOULDER STOCK - ERGONOMIC/ADJUSTABLE         PBA-H - Push Button Adjustable Hybrid, Tool-less Positive Locking         • Limbsaver Premium Recoil Pad       • Butt Hook, Interchangeable         • Flush Cup Sling Swivel Sockets x2       • Monopod, 3-Position (optional)                                                                                                                                                                                                                                                                                                                                                                                                                                                                                                                                                                                                                                                                                                                                                                                                                                                                                                                                                                                                                                                                                                                                                                                                                                                                                                                                                                                                                                                                                                                                                                                                                                                                                                                                                                                                                         |
| STOCK INTERFACE<br>Folding Lockable Stainless Steel Hinge (optional Fixed & Double Locking)                                                                                                                                                                                                                                                                                                                                                                                                                                                                                                                                                                                                                                                                                                                                                                                                                                                                                                                                                                                                                                                                                                                                                                                                                                                                                                                                                                                                                                                                                                                                                                                                                                                                                                                                                                                                                                                                                                                                                                                                          |
| MAGAZINE - BOX     Image: Constraint of the second se |
| HAND GRIP Ergo Grip Slimline (Changeable AR-15/M-16 Style)                                                                                                                                                                                                                                                                                                                                                                                                                                                                                                                                                                                                                                                                                                                                                                                                                                                                                                                                                                                                                                                                                                                                                                                                                                                                                                                                                                                                                                                                                                                                                                                                                                                                                                                                                                                                                                                                                                                                                                                                                                           |
| GRIP ANGLE ADAPTERS<br>11° (optional 17.5° and 27°)                                                                                                                                                                                                                                                                                                                                                                                                                                                                                                                                                                                                                                                                                                                                                                                                                                                                                                                                                                                                                                                                                                                                                                                                                                                                                                                                                                                                                                                                                                                                                                                                                                                                                                                                                                                                                                                                                                                                                                                                                                                  |
| <ul> <li>FOREND</li> <li>Quattro Super Magnum Carbon Fiber Series, Co-Bore Aligned<br/>Accessory Rail Locations at 3-6-9-12 o'clock</li> <li>Flush Cup Sling Swivel Socket (x3)</li> </ul>                                                                                                                                                                                                                                                                                                                                                                                                                                                                                                                                                                                                                                                                                                                                                                                                                                                                                                                                                                                                                                                                                                                                                                                                                                                                                                                                                                                                                                                                                                                                                                                                                                                                                                                                                                                                                                                                                                           |
| MONOLITHIC PICATINNY SCOPE RAIL                                                                                                                                                                                                                                                                                                                                                                                                                                                                                                                                                                                                                                                                                                                                                                                                                                                                                                                                                                                                                                                                                                                                                                                                                                                                                                                                                                                                                                                                                                                                                                                                                                                                                                                                                                                                                                                                                                                                                                                                                                                                      |
| 40 MOA Slant Co-Linear Mounted Day & Night Optics                                                                                                                                                                                                                                                                                                                                                                                                                                                                                                                                                                                                                                                                                                                                                                                                                                                                                                                                                                                                                                                                                                                                                                                                                                                                                                                                                                                                                                                                                                                                                                                                                                                                                                                                                                                                                                                                                                                                                                                                                                                    |
| Accessory RAILS<br>• 12" Picatinny Rail with Flushcup Sockets (x1)<br>• 12" Picatinny Rail (x2)                                                                                                                                                                                                                                                                                                                                                                                                                                                                                                                                                                                                                                                                                                                                                                                                                                                                                                                                                                                                                                                                                                                                                                                                                                                                                                                                                                                                                                                                                                                                                                                                                                                                                                                                                                                                                                                                                                                                                                                                      |
| <ul> <li>4" Picatinny Accessory Rail with Flushcup Sockets (optional)</li> </ul>                                                                                                                                                                                                                                                                                                                                                                                                                                                                                                                                                                                                                                                                                                                                                                                                                                                                                                                                                                                                                                                                                                                                                                                                                                                                                                                                                                                                                                                                                                                                                                                                                                                                                                                                                                                                                                                                                                                                                                                                                     |
| SURFACE COATINGS Hard Coat Anodized and Cerakote Coating                                                                                                                                                                                                                                                                                                                                                                                                                                                                                                                                                                                                                                                                                                                                                                                                                                                                                                                                                                                                                                                                                                                                                                                                                                                                                                                                                                                                                                                                                                                                                                                                                                                                                                                                                                                                                                                                                                                                                                                                                                             |
| COLOR<br>• Forend: Natural Black Carbon Fiber<br>• SABER Chassis: Black MIL -A-8625 Type III Hard Coat Anodized<br>• Barreled Action: Armor Black                                                                                                                                                                                                                                                                                                                                                                                                                                                                                                                                                                                                                                                                                                                                                                                                                                                                                                                                                                                                                                                                                                                                                                                                                                                                                                                                                                                                                                                                                                                                                                                                                                                                                                                                                                                                                                                                                                                                                    |
| Accuracy                                                                                                                                                                                                                                                                                                                                                                                                                                                                                                                                                                                                                                                                                                                                                                                                                                                                                                                                                                                                                                                                                                                                                                                                                                                                                                                                                                                                                                                                                                                                                                                                                                                                                                                                                                                                                                                                                                                                                                                                                                                                                             |
| ½ MOA 5-Shot Group 375gr RBT Target/Match-Grade Ammunition                                                                                                                                                                                                                                                                                                                                                                                                                                                                                                                                                                                                                                                                                                                                                                                                                                                                                                                                                                                                                                                                                                                                                                                                                                                                                                                                                                                                                                                                                                                                                                                                                                                                                                                                                                                                                                                                                                                                                                                                                                           |
| PACKAGING                                                                                                                                                                                                                                                                                                                                                                                                                                                                                                                                                                                                                                                                                                                                                                                                                                                                                                                                                                                                                                                                                                                                                                                                                                                                                                                                                                                                                                                                                                                                                                                                                                                                                                                                                                                                                                                                                                                                                                                                                                                                                            |
| <ul> <li>Heavy Duty Corrugated Shipping Container</li> <li>Hard Lockable Transit Case with Custom Foam Interior (optional)</li> <li>Nylon padded Field Carry Bag (optional)</li> </ul>                                                                                                                                                                                                                                                                                                                                                                                                                                                                                                                                                                                                                                                                                                                                                                                                                                                                                                                                                                                                                                                                                                                                                                                                                                                                                                                                                                                                                                                                                                                                                                                                                                                                                                                                                                                                                                                                                                               |
| <ul> <li>BASE RIFLE WEIGHT &amp; DIMENSIONS (MBS Only - No Suppressor)</li> <li>• 29" ULR 17 lbs / Overall Length 51" / Folded Length 41.5" (approx)</li> </ul>                                                                                                                                                                                                                                                                                                                                                                                                                                                                                                                                                                                                                                                                                                                                                                                                                                                                                                                                                                                                                                                                                                                                                                                                                                                                                                                                                                                                                                                                                                                                                                                                                                                                                                                                                                                                                                                                                                                                      |