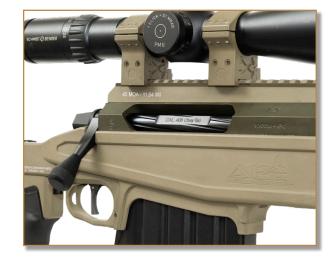

The ASW-375CT's Quattro Carbon Fiber MOD-1 forend has a unique heat/mirage mitigating design, exclusive "co-bore aligned" accessory rail locations at 3, and 9 o'clock positions and a 6 o'clock rail for bipod attachment. The ASW-375CT also features Ashbury's patented, continuous one-piece unitized MIL-STD 1913 30 MOA monolithic scope rail. The patented monolithic rail provides a secure rifle scope mount, reduces vibration, and increases structural rigidity for long range accuracy, and in-line attachment of clip-on night vision, thermal imager and ULR optical prism devices.