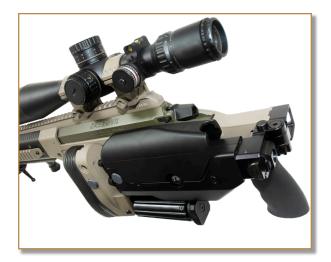

**The Patented SABER Chassis:** SABER AVX MOD-1 Carbon Fiber Series modular rifle chassis system. SABER rifle chassis are rugged, reconfigurable, low maintenance, and require no bedding to deliver optimal accuracy. SABER rifle chassis are impervious to foul weather conditions, and hot/cold temperature extremes. **The Ergonomic Shoulder Stock**: Tool-less ergonomically adjustable PBA-H (Push Button Adjustable Hybrid) shoulder stock. The PBA-H provides push button length of pull, vertical recoil pad drop and thumbscrew cheek piece height adjustment - all positive locking and completely tool-less! The PBA-H utilizes a butt hook for non-shooting hand support, and an optional rapidly adjustable 3-position field monopod is available.