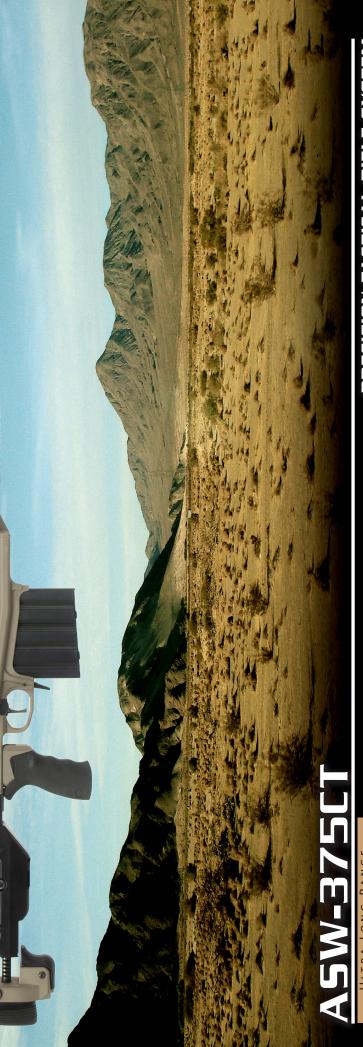

#### ASW-375CT ULR

Asymmetric-Warrior.com

ASYMMETRIC WARRIOR<sup>®</sup> Precision Tactical Rifle System

The Asymmetric Warrior<sup>®</sup> ASW-375CT Precision Tactical Rifle is Ashbury Precision Ordnance's premium, custom crafted, ultra long range, precision rifle. The full featured ASW-375CT is designed to provide users with a rugged, modular and ergonomically adjustable precision rifle designed for years of reliable service under tough field conditions. Chambered for the super magnum .375 Cheytac<sup>®</sup> cartridge, the ASW-375CT provides exceptional accuracy and is capable of precision target engagements to distances exceeding 2km.